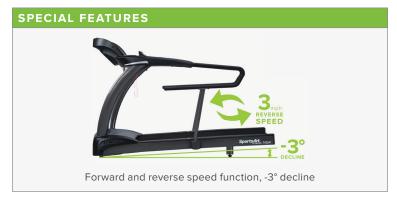

## **KEY FEATURES**

- Bi-directional belt motion for retro walking and gait observations
- Decline to -3% grade for back and knee rehab
- Meets UL requirements for current leakage in a medical setting
- Full length medical side rails with pediatric lower sections for better patient stability