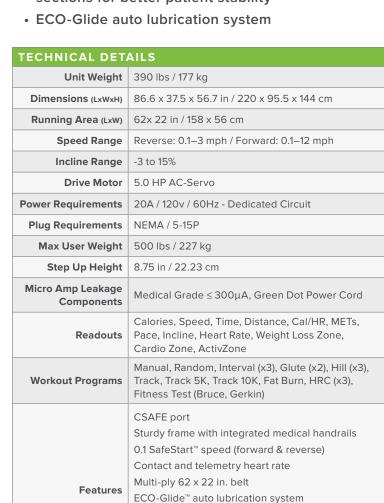

## T655MS TREADMILL

The T655MS is rated for high workloads, long hours and specifically designed for cardiac and physical rehabilitation. This treadmill comes loaded with unique features, programs and user amenities to help treat more patients more effectively.

## **KEY FEATURES**

- Bi-directional belt motion for retro walking and gait observations
- Decline to -3% grade for back and knee rehab
- Meets UL requirements for current leakage in a medical setting
- Full length medical side rails with pediatric lower sections for better patient stability