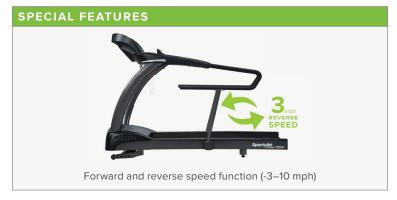

| TECHNICAL DETAILS               |                                                                                                                                                                                                                                                                                                                       |
|---------------------------------|-----------------------------------------------------------------------------------------------------------------------------------------------------------------------------------------------------------------------------------------------------------------------------------------------------------------------|
| Unit Weight                     | 353 lbs / 160 kg                                                                                                                                                                                                                                                                                                      |
| Dimensions (LxWxH)              | 83.5 x 38.6 x 56.7 in / 212 x 98 x 144 cm                                                                                                                                                                                                                                                                             |
| Running Area (LxW)              | 61 x 22 in / 155 x 55.9 cm                                                                                                                                                                                                                                                                                            |
| Speed Range                     | Reverse: 0.1–3.0 mph / Forward: 0.1–10 mph                                                                                                                                                                                                                                                                            |
| Incline Range                   | 0–15%                                                                                                                                                                                                                                                                                                                 |
| Drive Motor                     | 3.2 HP DC                                                                                                                                                                                                                                                                                                             |
|                                 |                                                                                                                                                                                                                                                                                                                       |
| Power Requirements              | 15A / 120v / 60Hz - Dedicated Circuit                                                                                                                                                                                                                                                                                 |
| Plug Requirements               | NEMA / 5-15P                                                                                                                                                                                                                                                                                                          |
| Max User Weight                 | 400 lbs / 180 kg                                                                                                                                                                                                                                                                                                      |
| Step Up Height                  | 7.5 in / 19 cm                                                                                                                                                                                                                                                                                                        |
| Micro Amp Leakage<br>Components | Medical Grade ≤ 300μA, Green Dot Power Cord                                                                                                                                                                                                                                                                           |
| Readouts                        | Calories, Speed, Time, Distance, Cal/HR, METs,<br>Pace, Incline, Heart Rate, Weight Loss Zone,<br>Cardio Zone, ActivZone                                                                                                                                                                                              |
| Workout Programs                | Quick Start, Manual, Random (x 10,000), Interval (x3), Glute (x2), Hill (x3), 5K, 10K, Fat Burn, HRC (x3), Fitness Test (Bruce, Gerkin)                                                                                                                                                                               |
| Features                        | CSAFE port  Medical handrails  0.1 SafeStart™ speed (forward & reverse)  Contact and telemetry heart rate  4-Ply 61 x 22 in. belt  USB port for device charging (x2)  ECO-Glide™ auto lubrication system  Center handle bar with contact heart rate  Dual headphone jack with built-in volume control  Emergency stop |
| Optional Features               | Wired controller remote  3-speed fan  SA Well +™ workout tracking function                                                                                                                                                                                                                                            |