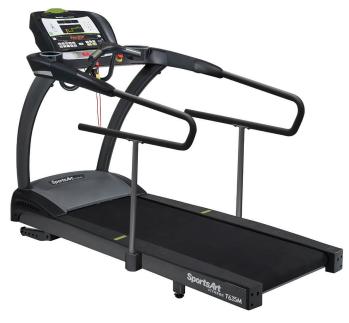

## T635M TREADMILL

The T635M is rated for moderate cardiac and physical rehab and offers clients a low cost, value driven option when compared to competitive models with many of the same functions and features.

## **KEY FEATURES**

- Bi-directional belt motion for retro walking and gait observations
- Isolation components meet UL requirements for current leakage in medical settings
- Full length medical side rails with pediatric lower sections for better patient stability
- Center handhold bars offer greater comfort for surgery patients