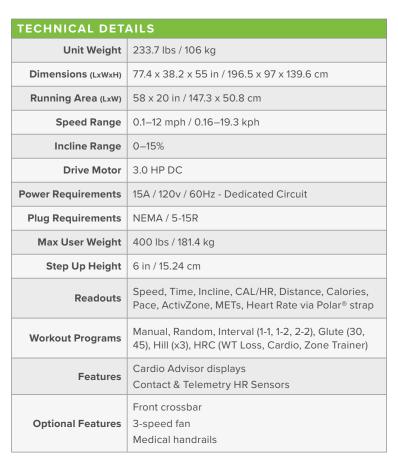

## T615-CHR TREADMILL

SportsArt's Foundation Series light commercial and residential cardio line continues to set industry standards in both unique design and biomechanic excellence. Our industrial-quality manufacturing provides dependability and functionality year after year.

## **KEY FEATURES**

- MyFlex Plus<sup>™</sup> deck cushioning provides 30% more shock absorption and carries a lifetime warranty
- Large 58 x 20 in. belt provides ample running space and is constructed from carbon-weave, low friction material that is resistant to static build-up
- ECO-GLIDE™ Auto Lubrication System
- Contact Heart Rate Sensors





| WARRANTY        |                              |
|-----------------|------------------------------|
| Туре            | Light Commercial ≤ 4 hrs/day |
| Frame           | Lifetime                     |
| MyFlex Plus™    | Lifetime                     |
| Parts           | 5 Years*                     |
| Wear Items      | 5 Years*                     |
| Labor           | 3 Years*                     |
| High Wear Items | 90 days, no labor            |