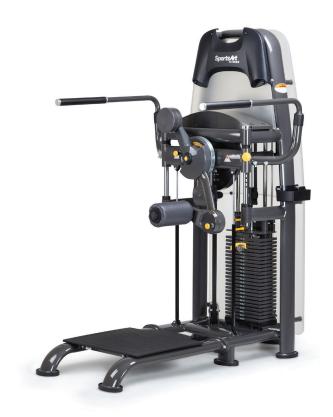

## S961 TOTAL HIP

The SportsArt Status Strength Series is our premium club line and combines sleek and modern design with world-class components and superior biomechanics to deliver unmatched quality and function to your facility.

## **KEY FEATURES**

- Adjustable leg pad accommodates different leg lengths, allowing users to achieve proper leverage
- Incremental 3.3 & 6.6 lb (1.5 & 3 kg) micro-loading adjustment

| TECHNICAL DETAILS  |                                                                                                                                                                                                                                                                                                                                                                                                                                                                                        |  |
|--------------------|----------------------------------------------------------------------------------------------------------------------------------------------------------------------------------------------------------------------------------------------------------------------------------------------------------------------------------------------------------------------------------------------------------------------------------------------------------------------------------------|--|
| Unit Weight        | 659 lbs / 299.6 kg                                                                                                                                                                                                                                                                                                                                                                                                                                                                     |  |
| Dimensions (LxWxH) | 64 x 48 x 76.8 in / 162.6 x 122 x 195 cm                                                                                                                                                                                                                                                                                                                                                                                                                                               |  |
| Weight Stack       | 264 lbs / 120 kg                                                                                                                                                                                                                                                                                                                                                                                                                                                                       |  |
| Max User Weight    | 500 lbs / 227 kg                                                                                                                                                                                                                                                                                                                                                                                                                                                                       |  |
| Features           | Strengthens hip musculature Handlebars improve user stability Magnetized stack-fork with retracting tether makes for instant, secure selection of weights Cold rolled steel weight stacks with noise dampening Stainless steel guide rods resist rust and stay smooth Kevlar belts for quiet, smooth action and optimal tensile strength; belt contains 2200 lb (998 kg) tensile strength aircraft cables. Marine grade double-stitched upholstery Heavy-duty European-styled cushions |  |