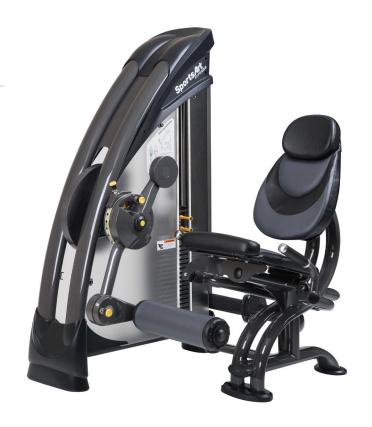

## S957 LEG EXTENSION

The SportsArt Status Strength Series is our premium club line and combines sleek and modern design with world-class components and superior biomechanics to deliver unmatched quality and function to your facility.

## **KEY FEATURES**

- Spring-assisted seat back adjustment supports users of different sizes
- Angled seat bottom reduces lower back stress
- Adjustable leg pad accommodates different leg lengths, allowing users to achieve proper leverage
- Range of motion feature allows user to customize start/stop range; perfect for rehabilitation users
- Incremental 3.3 & 6.6 lbs (1.5 & 3 kg) micro-loading adjustment

| TECHNICAL DETAILS  |                                                                                                                                                                                                                                                                                                                                                                                                                                                                                                    |  |
|--------------------|----------------------------------------------------------------------------------------------------------------------------------------------------------------------------------------------------------------------------------------------------------------------------------------------------------------------------------------------------------------------------------------------------------------------------------------------------------------------------------------------------|--|
| Unit Weight        | 580 lbs / 263.6 kg                                                                                                                                                                                                                                                                                                                                                                                                                                                                                 |  |
| Dimensions (LxWxH) | 39.4 x 51 x 63.8 in / 100 x 130 x 162 cm                                                                                                                                                                                                                                                                                                                                                                                                                                                           |  |
| Weight Stack       | 264 lbs / 120 kg                                                                                                                                                                                                                                                                                                                                                                                                                                                                                   |  |
| Max User Weight    | 500 lbs / 227 kg                                                                                                                                                                                                                                                                                                                                                                                                                                                                                   |  |
| Starting Weight    | 12.1 lbs / 5.5 kg                                                                                                                                                                                                                                                                                                                                                                                                                                                                                  |  |
| Features           | Strengthens quadriceps Reclined seat back improves comfort and ergonomics Magnetized stack-fork with retracting tether makes for instant, secure selection of weights Cold rolled steel weight stacks with noise dampening Stainless steel guide rods resist rust and stay smooth Kevlar belts for quiet, smooth action and optimal tensile strength; belt contains 2200 lb (998 kg) tensile strength aircraft cables. Marine grade double-stitched upholstery Heavy-duty European-styled cushions |  |