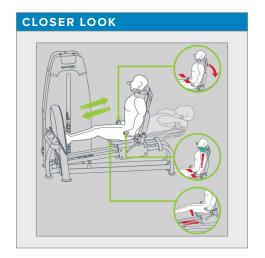

## **KEY FEATURES**

- Also performs as a hip sled, calf raise and hack squat
- Seat back reclines 90-180° with a smooth fingertip adjustment lever
- Shoulder pads adjust for a snug fit and varied lifting positions
- Spacious seat carriage moves smoothly via SportsArt's linear bearing system