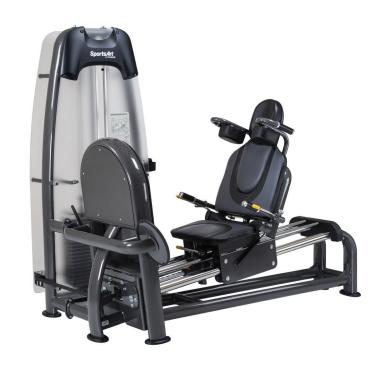

## S956 HORIZONTAL LEG PRESS

The SportsArt Status Strength Series is our premium club line and combines sleek and modern design with world-class components and superior biomechanics to deliver unmatched quality and function to your facility.

## **KEY FEATURES**

- Also performs as a hip sled, calf raise and hack squat
- Seat back reclines 90-180° with a smooth fingertip adjustment lever
- Shoulder pads adjust for a snug fit and varied lifting positions
- Spacious seat carriage moves smoothly via SportsArt's linear bearing system