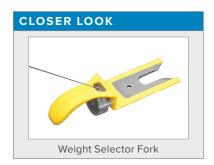

| TECHNICAL DETAILS  |                                                                                                                                                                                                                                                                                                                                                                                                                                       |  |
|--------------------|---------------------------------------------------------------------------------------------------------------------------------------------------------------------------------------------------------------------------------------------------------------------------------------------------------------------------------------------------------------------------------------------------------------------------------------|--|
| Unit Weight        | 402 lbs / 182.7 kg                                                                                                                                                                                                                                                                                                                                                                                                                    |  |
| Dimensions (LxWxH) | 53.2 x 39.8 x 57.5 in / 135 x 101 x 146 cm                                                                                                                                                                                                                                                                                                                                                                                            |  |
| Weight Stack       | 176 lbs / 80 kg                                                                                                                                                                                                                                                                                                                                                                                                                       |  |
| Max User Weight    | 500 lbs / 227 kg                                                                                                                                                                                                                                                                                                                                                                                                                      |  |
| Starting Weight    | 13.2 lbs / 6 kg                                                                                                                                                                                                                                                                                                                                                                                                                       |  |
| Features           | Deep-groove, 5 inch shrouded pulleys provide faultless cable tracking  Cold rolled steel weight stacks with noise dampening  Stainless steel guide rods resist rust and stay smooth Internally lubricated 1,500 lb. steel aircraft cables provide quiet, smooth operation  Heavy-duty European-styled cushions  Spring-lock release knob  Magnetized stack-fork with retracting tether makes for instant, secure selection of weights |  |
| Optional           | 20kg heavier weight stack                                                                                                                                                                                                                                                                                                                                                                                                             |  |