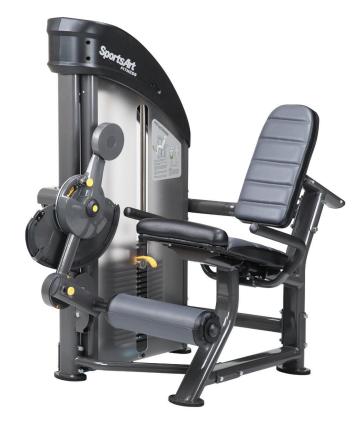

## P757 LEG EXTENSION

The SportsArt Performance Strength Series combines quality and value in an elegant circuit of over 20 stations designed to fit any budget. A lower stack height and compact footprint make it ideal for any sized facility.

## **KEY FEATURES**

- · Adjustable seat back cushion keeps posture correct
- Adjustable leg cushion provides optimal comfort for various leg lengths
- Multiple starting positions for full range of motion
- · Marine grade double-stitched upholstery