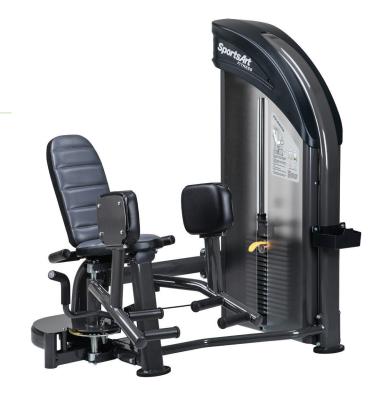

## P751 ABDUCTION

The SportsArt Performance Strength Series combines quality and value in an elegant circuit of over 20 stations designed to fit any budget. A lower stack height and compact footprint make it ideal for any sized facility.

## **KEY FEATURES**

- Comfortable leg pads and foot support for ease of use
- Adjustable starting position allows for optimal range of motion
- Marine grade double-stitched upholstery

| TECHNICAL DETAILS  |                                                                                                                                                                                                                                                                                                                                                                                                                                       |  |
|--------------------|---------------------------------------------------------------------------------------------------------------------------------------------------------------------------------------------------------------------------------------------------------------------------------------------------------------------------------------------------------------------------------------------------------------------------------------|--|
| Unit Weight        | 357 lbs / 162.3 kg                                                                                                                                                                                                                                                                                                                                                                                                                    |  |
| Dimensions (LxWxH) | 56.5 x 39.8 x 57.5 in / 143.5 x 101 x 146 cm                                                                                                                                                                                                                                                                                                                                                                                          |  |
| Weight Stack       | 143 lbs / 65 kg                                                                                                                                                                                                                                                                                                                                                                                                                       |  |
| Max User Weight    | 500 lbs / 227 kg                                                                                                                                                                                                                                                                                                                                                                                                                      |  |
| Starting Weight    | 9.9 lbs / 4.5 kg                                                                                                                                                                                                                                                                                                                                                                                                                      |  |
| Features           | Deep-groove, 5 inch shrouded pulleys provide faultless cable tracking  Cold rolled steel weight stacks with noise dampening  Stainless steel guide rods resist rust and stay smooth Internally lubricated 1,500 lb. steel aircraft cables provide quiet, smooth operation  Heavy-duty European-styled cushions  Spring-lock release knob  Magnetized stack-fork with retracting tether makes for instant, secure selection of weights |  |
| Optional           | 20kg heavier weight stack                                                                                                                                                                                                                                                                                                                                                                                                             |  |