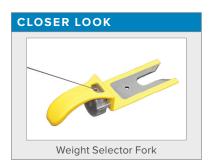

## **KEY FEATURES**

- Comfortable leg pads and foot support for ease of use
- Adjustable starting position allows for optimal range of motion
- Marine grade double-stitched upholstery

| TECHNICAL DETAILS  |                                                                                                                                                                                                                                                                                                                                                                                                                                       |  |
|--------------------|---------------------------------------------------------------------------------------------------------------------------------------------------------------------------------------------------------------------------------------------------------------------------------------------------------------------------------------------------------------------------------------------------------------------------------------|--|
| Unit Weight        | 357 lbs / 162.3 kg                                                                                                                                                                                                                                                                                                                                                                                                                    |  |
| Dimensions (LxWxH) | 56.5 x 39.8 x 57.5 in / 143.5 x 101 x 146 cm                                                                                                                                                                                                                                                                                                                                                                                          |  |
| Weight Stack       | 143 lbs / 65 kg                                                                                                                                                                                                                                                                                                                                                                                                                       |  |
| Max User Weight    | 500 lbs / 227 kg                                                                                                                                                                                                                                                                                                                                                                                                                      |  |
| Starting Weight    | 9.9 lbs / 4.5 kg                                                                                                                                                                                                                                                                                                                                                                                                                      |  |
| Features           | Deep-groove, 5 inch shrouded pulleys provide faultless cable tracking  Cold rolled steel weight stacks with noise dampening  Stainless steel guide rods resist rust and stay smooth Internally lubricated 1,500 lb. steel aircraft cables provide quiet, smooth operation  Heavy-duty European-styled cushions  Spring-lock release knob  Magnetized stack-fork with retracting tether makes for instant, secure selection of weights |  |
| Optional           | 20kg heavier weight stack                                                                                                                                                                                                                                                                                                                                                                                                             |  |