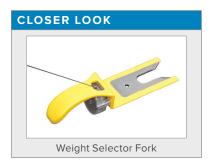

| TECHNICAL DETAILS  |                                                                                             |  |
|--------------------|---------------------------------------------------------------------------------------------|--|
| Unit Weight        | 439 lbs / 199.5 kg                                                                          |  |
| Dimensions (LxWxH) | 52.2 x 32.7 x 67.5 in / 133 x 83 x 171.5 cm                                                 |  |
| Weight Stack       | 176 lbs / 80 kg                                                                             |  |
| Max User Weight    | 500 lbs / 227 kg                                                                            |  |
| Features           | Deep-groove, 5 inch shrouded pulleys provide faultless cable tracking                       |  |
|                    | Cold rolled steel weight stacks with noise dampening                                        |  |
|                    | Stainless steel guide rods resist rust and stay smooth                                      |  |
|                    | Internally lubricated 1,500 lb. steel aircraft cables provide quiet, smooth operation       |  |
|                    | Heavy-duty European-styled cushions                                                         |  |
|                    | Spring-lock release knob                                                                    |  |
|                    | Magnetized stack-fork with retracting tether makes for instant, secure selection of weights |  |