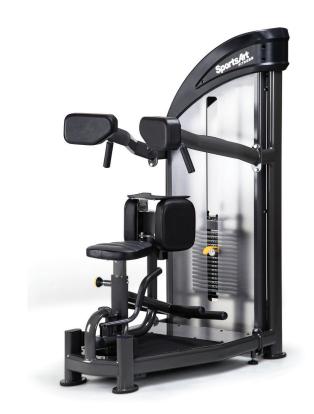

## P735 ROTARY TORSO

The SportsArt Performance Strength Series combines quality and value in an elegant circuit of over 20 stations designed to fit any budget. A lower stack height and compact footprint make it ideal for any sized facility.

## **KEY FEATURES**

- Specially designed cams provide unparalleled ergonomics throughout the entire motion; offering a perfect start, strong finish, and smooth resistance for human biomechanics
- Convenient seat height adjustment suits people of various heights
- · Marine grade double-stitched upholstery