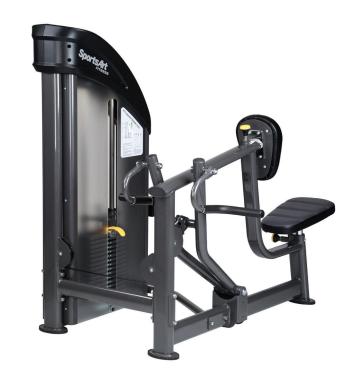

## P721 MID ROW

The SportsArt Performance Strength Series combines quality and value in an elegant circuit of over 20 stations designed to fit any budget. A lower stack height and compact footprint make it ideal for any sized facility.

## **KEY FEATURES**

- Convenient seat height adjustment accommodates various heights
- · Chest pad adjust to suit different arm lengths
- Marine grade double-stitched upholstery

| TECHNICAL DETAILS  |                                                                                                                                                                                                                                                                                                                                                                                                                                  |  |
|--------------------|----------------------------------------------------------------------------------------------------------------------------------------------------------------------------------------------------------------------------------------------------------------------------------------------------------------------------------------------------------------------------------------------------------------------------------|--|
| Unit Weight        | 360 lbs / 163.6 kg                                                                                                                                                                                                                                                                                                                                                                                                               |  |
| Dimensions (LxWxH) | 57.3 x 47.6 x 57.5 in / 145.5 x 121 x 146 cm                                                                                                                                                                                                                                                                                                                                                                                     |  |
| Weight Stack       | 176 lbs / 80 kg                                                                                                                                                                                                                                                                                                                                                                                                                  |  |
| Max User Weight    | 500 lbs / 227 kg                                                                                                                                                                                                                                                                                                                                                                                                                 |  |
| Starting Weight    | 9.9 lbs / 4.5 kg                                                                                                                                                                                                                                                                                                                                                                                                                 |  |
| Features           | Deep-groove, 5 inch shrouded pulleys provide faultless cable tracking Cold rolled steel weight stacks with noise dampening Stainless steel guide rods resist rust and stay smooth Internally lubricated 1,500 lb. steel aircraft cables provide quiet, smooth operation Heavy-duty European-styled cushions Spring-lock release knob Magnetized stack-fork with retracting tether makes for instant, secure selection of weights |  |
| Optional           | 20kg heavier weight stack                                                                                                                                                                                                                                                                                                                                                                                                        |  |