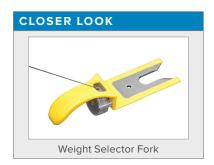

## **KEY FEATURES**

- Seat bottom adjustment provides for proper positioning
- Marine grade double-stitched upholstery

| TECHNICAL DETAILS  |                                                                                                                                                                                                                                                                                                                                                                                                                                       |  |
|--------------------|---------------------------------------------------------------------------------------------------------------------------------------------------------------------------------------------------------------------------------------------------------------------------------------------------------------------------------------------------------------------------------------------------------------------------------------|--|
| Unit Weight        | 370 lbs / 168.2 kg                                                                                                                                                                                                                                                                                                                                                                                                                    |  |
| Dimensions (LxWxH) | 50.6 x 42.5 x 57.5 in / 128.5 x 108 x 146 cm                                                                                                                                                                                                                                                                                                                                                                                          |  |
| Weight Stack       | 176 lbs / 80 kg                                                                                                                                                                                                                                                                                                                                                                                                                       |  |
| Max User Weight    | 500 lbs / 227 kg                                                                                                                                                                                                                                                                                                                                                                                                                      |  |
| Starting Weight    | 13.2 lbs / 6 kg                                                                                                                                                                                                                                                                                                                                                                                                                       |  |
| Features           | Deep-groove, 5 inch shrouded pulleys provide faultless cable tracking  Cold rolled steel weight stacks with noise dampening  Stainless steel guide rods resist rust and stay smooth Internally lubricated 1,500 lb. steel aircraft cables provide quiet, smooth operation  Heavy-duty European-styled cushions  Spring-lock release knob  Magnetized stack-fork with retracting tether makes for instant, secure selection of weights |  |
| Optional           | 20kg heavier weight stack                                                                                                                                                                                                                                                                                                                                                                                                             |  |