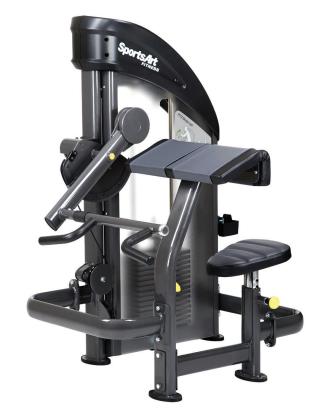

## P712 BICEP CURL

The SportsArt Performance Strength Series combines quality and value in an elegant circuit of over 20 stations designed to fit any budget. A lower stack height and compact footprint make it ideal for any sized facility.

## **KEY FEATURES**

- Seat bottom adjustment provides for proper positioning
- Marine grade double-stitched upholstery

| TECHNICAL DETAILS  |                                                                                                                                                                                                                                                                                                                                                                                                                                       |  |
|--------------------|---------------------------------------------------------------------------------------------------------------------------------------------------------------------------------------------------------------------------------------------------------------------------------------------------------------------------------------------------------------------------------------------------------------------------------------|--|
| Unit Weight        | 370 lbs / 168.2 kg                                                                                                                                                                                                                                                                                                                                                                                                                    |  |
| Dimensions (LxWxH) | 50.6 x 42.5 x 57.5 in / 128.5 x 108 x 146 cm                                                                                                                                                                                                                                                                                                                                                                                          |  |
| Weight Stack       | 176 lbs / 80 kg                                                                                                                                                                                                                                                                                                                                                                                                                       |  |
| Max User Weight    | 500 lbs / 227 kg                                                                                                                                                                                                                                                                                                                                                                                                                      |  |
| Starting Weight    | 13.2 lbs / 6 kg                                                                                                                                                                                                                                                                                                                                                                                                                       |  |
| Features           | Deep-groove, 5 inch shrouded pulleys provide faultless cable tracking  Cold rolled steel weight stacks with noise dampening  Stainless steel guide rods resist rust and stay smooth Internally lubricated 1,500 lb. steel aircraft cables provide quiet, smooth operation  Heavy-duty European-styled cushions  Spring-lock release knob  Magnetized stack-fork with retracting tether makes for instant, secure selection of weights |  |
| Optional           | 20kg heavier weight stack                                                                                                                                                                                                                                                                                                                                                                                                             |  |