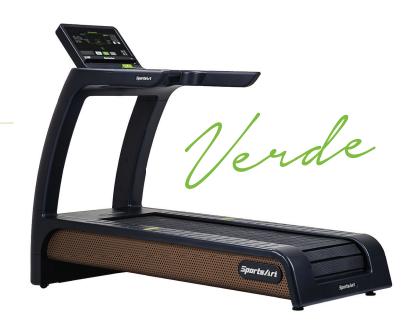

## N685 TREADMILL

The N685, non-motorized, completely self-powered treadmill from SportsArt boasts a sleek design that combines supremely low friction and flat-slat belt to create an approachable unit that feels remarkably natural and comfortable. Utilizing both mechanical and electrical braking systems the N685 allows walking, jogging, running, sprinting or sled pushing features that cater to a broad spectrum of users, from deconditioned to elite athletes.