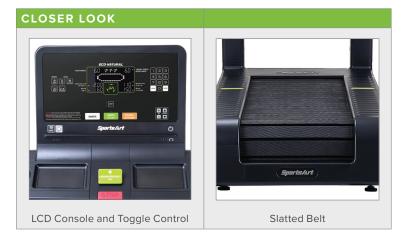

## N685 TREADMILL

The N685, non-motorized, completely self-powered treadmill from SportsArt boasts a sleek design that combines supremely low friction and flat-slat belt to create an approachable unit that feels remarkably natural and comfortable. Utilizing both mechanical and electrical braking systems the N685 allows walking, jogging, running, sprinting or sled pushing features that cater to a broad spectrum of users, from deconditioned to elite athletes.