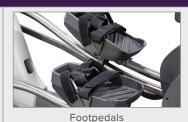

| TECHNICAL DETAILS                                                                                              |                                                                                                                                                                                                                                                                                                                                             |  |
|----------------------------------------------------------------------------------------------------------------|---------------------------------------------------------------------------------------------------------------------------------------------------------------------------------------------------------------------------------------------------------------------------------------------------------------------------------------------|--|
| Unit Weight                                                                                                    | MA: 396 lbs   MU: 403 lbs   MP: 362 lbs                                                                                                                                                                                                                                                                                                     |  |
| MA: 86.6 x 41.7 x 70.8 in  MU: 66 x 26.4 x 102.4 in  MP: 145 x 89.3 x 21.4 in  MA+MU+MP: 145 x 89.3 x 102.4 in |                                                                                                                                                                                                                                                                                                                                             |  |
| Resistance                                                                                                     | 40 Levels                                                                                                                                                                                                                                                                                                                                   |  |
| Stride Length                                                                                                  | 18–29 in                                                                                                                                                                                                                                                                                                                                    |  |
| Footpad Distance                                                                                               | 3 in                                                                                                                                                                                                                                                                                                                                        |  |
| Power Requirements                                                                                             | 120V / 60Hz                                                                                                                                                                                                                                                                                                                                 |  |
| Max User Weight                                                                                                | MA: 450 lbs   MU: 400 lbs                                                                                                                                                                                                                                                                                                                   |  |
| Step Up Height                                                                                                 | 12.5 in                                                                                                                                                                                                                                                                                                                                     |  |
| Readouts                                                                                                       | Heart Rate, Cardio Zone, Weight Loss Zone, Active<br>Zone, Calories, Level, Time, Distance, Strides/Min,<br>Stride Length, Total Strides, Human Watts                                                                                                                                                                                       |  |
| Features                                                                                                       | Forward and reverse motor Automatically adjustable adaptive motor assistance Single or dual leg training options Fingertip controls Dual action motion Remote control Passcode control Infrared safety system Wheelchair ramp, stairs and clinician platform Electronically controlled pneumatic height adjustable seat Unweighting harness |  |
| Optional Features                                                                                              | iPod & iPhone 30-pin connector<br>SA Well+™ workout tracking function                                                                                                                                                                                                                                                                       |  |