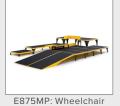

| TECHNICAL DETAILS                                                                                              |                                                                                                                                                                                                                                                                                                                                             |  |
|----------------------------------------------------------------------------------------------------------------|---------------------------------------------------------------------------------------------------------------------------------------------------------------------------------------------------------------------------------------------------------------------------------------------------------------------------------------------|--|
| Unit Weight                                                                                                    | MA: 396 lbs   MU: 403 lbs   MP: 362 lbs                                                                                                                                                                                                                                                                                                     |  |
| MA: 86.6 x 41.7 x 70.8 in  MU: 66 x 26.4 x 102.4 in  MP: 145 x 89.3 x 21.4 in  MA+MU+MP: 145 x 89.3 x 102.4 in |                                                                                                                                                                                                                                                                                                                                             |  |
| Resistance                                                                                                     | 40 Levels                                                                                                                                                                                                                                                                                                                                   |  |
| Stride Length                                                                                                  | 18–29 in                                                                                                                                                                                                                                                                                                                                    |  |
| Footpad Distance                                                                                               | 3 in                                                                                                                                                                                                                                                                                                                                        |  |
| Power Requirements                                                                                             | 120V / 60Hz                                                                                                                                                                                                                                                                                                                                 |  |
| Max User Weight                                                                                                | MA: 450 lbs   MU: 400 lbs                                                                                                                                                                                                                                                                                                                   |  |
| Step Up Height                                                                                                 | 12.5 in                                                                                                                                                                                                                                                                                                                                     |  |
| Readouts                                                                                                       | Heart Rate, Cardio Zone, Weight Loss Zone, Active<br>Zone, Calories, Level, Time, Distance, Strides/Min,<br>Stride Length, Total Strides, Human Watts                                                                                                                                                                                       |  |
| Features                                                                                                       | Forward and reverse motor Automatically adjustable adaptive motor assistance Single or dual leg training options Fingertip controls Dual action motion Remote control Passcode control Infrared safety system Wheelchair ramp, stairs and clinician platform Electronically controlled pneumatic height adjustable seat Unweighting harness |  |
| Optional Features                                                                                              | iPod & iPhone 30-pin connector<br>SA Well+™ workout tracking function                                                                                                                                                                                                                                                                       |  |

## CONSOLE E875MA

**DETAILS** 

F875MA: ICARE motor-assisted system

unweighting system

ramp, stairs and clinician platform