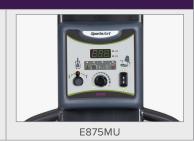

## CONSOLE E875MA

**DETAILS** 

F875MA: ICARE motor-assisted system

unweighting system

ramp, stairs and clinician platform