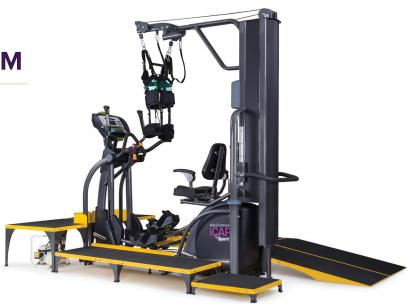

## E875 (MA+MU+MP) **COMPLETE ICARE SYSTEM**

SportsArt partnered with, the prestigious, Madonna Rehabilitation Hospital and Research Institute to create the ICARE rehabilitation system. ICARE'S intelligently-controlled, motor-assisted leg movements closely mimic the kinematic and Electromyographic (EMG) patterns of walking. The full ICARE system provides zero, partial, or full-body weight support and motor guidance which frees clinicians from hours of strenuous manual manipulation, allowing them to provide detailed feedback to the patient.

## CONSOLE E875MA

**DETAILS** 

F875MA: ICARE motor-assisted system

unweighting system

ramp, stairs and clinician platform