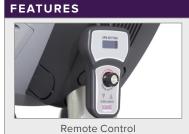

| TECHNICAL DETAILS                                                                                              |                                                                                                                                                                                                                                                                                                                                             |  |
|----------------------------------------------------------------------------------------------------------------|---------------------------------------------------------------------------------------------------------------------------------------------------------------------------------------------------------------------------------------------------------------------------------------------------------------------------------------------|--|
| Unit Weight                                                                                                    | MA: 396 lbs   MU: 403 lbs   MP: 362 lbs                                                                                                                                                                                                                                                                                                     |  |
| MA: 86.6 x 41.7 x 70.8 in  MU: 66 x 26.4 x 102.4 in  MP: 145 x 89.3 x 21.4 in  MA+MU+MP: 145 x 89.3 x 102.4 in |                                                                                                                                                                                                                                                                                                                                             |  |
| Resistance                                                                                                     | 40 Levels                                                                                                                                                                                                                                                                                                                                   |  |
| Stride Length                                                                                                  | 18–29 in                                                                                                                                                                                                                                                                                                                                    |  |
| Footpad Distance                                                                                               | 3 in                                                                                                                                                                                                                                                                                                                                        |  |
| Power Requirements                                                                                             | 120V / 60Hz                                                                                                                                                                                                                                                                                                                                 |  |
| Max User Weight                                                                                                | MA: 450 lbs   MU: 400 lbs                                                                                                                                                                                                                                                                                                                   |  |
| Step Up Height                                                                                                 | 12.5 in                                                                                                                                                                                                                                                                                                                                     |  |
| Readouts                                                                                                       | Heart Rate, Cardio Zone, Weight Loss Zone, Active<br>Zone, Calories, Level, Time, Distance, Strides/Min,<br>Stride Length, Total Strides, Human Watts                                                                                                                                                                                       |  |
| Features                                                                                                       | Forward and reverse motor Automatically adjustable adaptive motor assistance Single or dual leg training options Fingertip controls Dual action motion Remote control Passcode control Infrared safety system Wheelchair ramp, stairs and clinician platform Electronically controlled pneumatic height adjustable seat Unweighting harness |  |
| Optional Features                                                                                              | iPod & iPhone 30-pin connector<br>SA Well+™ workout tracking function                                                                                                                                                                                                                                                                       |  |