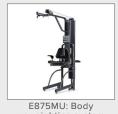

## CONSOLE E875MA

**DETAILS** 

F875MA: ICARE motor-assisted system

unweighting system

ramp, stairs and clinician platform