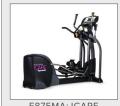

## E875 (MA+MU+MP) **COMPLETE ICARE SYSTEM**

SportsArt partnered with, the prestigious, Madonna Rehabilitation Hospital and Research Institute to create the ICARE rehabilitation system. ICARE'S intelligently-controlled, motor-assisted leg movements closely mimic the kinematic and Electromyographic (EMG) patterns of walking. The full ICARE system provides zero, partial, or full-body weight support and motor guidance which frees clinicians from hours of strenuous manual manipulation, allowing them to provide detailed feedback to the patient.

## CONSOLE E875MA

**DETAILS** 

F875MA: ICARE motor-assisted system

unweighting system

ramp, stairs and clinician platform