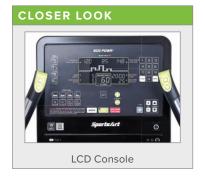

- Integrated ECO-POWR<sup>™</sup> technology converts human power into usable electricity
- · Horizontal and vertical seat adjustment
- Fingertip controls and toggle for easy resistance adjustment

| TECHNICAL DETAILS  |                                                                                                                                                                           |
|--------------------|---------------------------------------------------------------------------------------------------------------------------------------------------------------------------|
| Unit Weight        | 213.4 lbs / 97 kg                                                                                                                                                         |
| Dimensions (LxWxH) | 49.6 x 26.9 x 58.7 in / 126 x 68.5 x 149.1 cm                                                                                                                             |
| Resistance         | Levels 1–40                                                                                                                                                               |
| Power Requirements | 110v / 60 Hz   220v / 50 Hz                                                                                                                                               |
| Plug Requirements  | NEMA / 5-15p*                                                                                                                                                             |
| Max User Weight    | 500 lbs / 227.3 kg                                                                                                                                                        |
| Readouts           | Heart Rate, Your Grid Wh, Target Grid Wh, Weight<br>Loss Zone, Time, Distance, Resistance, Calories,<br>Speed, RPM, Mets, Cal/Hour, Instant Watts to Grid                 |
| Workout Program    | Manual, Random, Interval, Plateau, Fat Burn,<br>Fit Test, Weight Loss, Cardio, Custom Heart Rate                                                                          |
| Features           | ECO-POWR™ integrated inverter Generate up to 250 Watt-hours Console toggles and fingertip controls for easy resistance adjustment Multi-point seat adjustment 3 speed fan |
| Optional Features  | SA WELL+™ Integration                                                                                                                                                     |