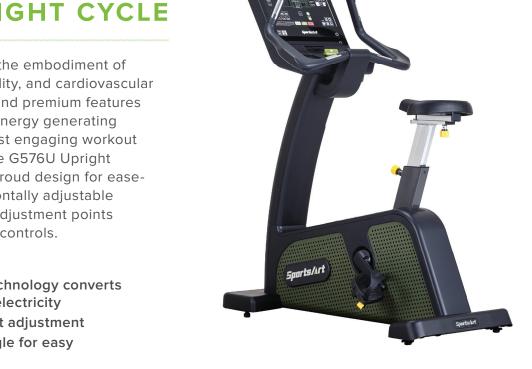

## G576U UPRIGHT CYCLE

SportsArt ECO-POWR™ line is the embodiment of design, technology, sustainability, and cardiovascular excellence. The sleek angles and premium features combine with state of the art energy generating technology to produce the most engaging workout users can feel good about. The G576U Upright Cycle features a low-profile shroud design for ease-of-access, vertically and horizontally adjustable seat, and multiple resistance adjustment points with both fingertip and toggle controls.

- Integrated ECO-POWR<sup>™</sup> technology converts human power into usable electricity
- · Horizontal and vertical seat adjustment
- Fingertip controls and toggle for easy resistance adjustment

| TECHNICAL DETAILS  |                                                                                                                                                                           |
|--------------------|---------------------------------------------------------------------------------------------------------------------------------------------------------------------------|
| Unit Weight        | 213.4 lbs / 97 kg                                                                                                                                                         |
| Dimensions (LxWxH) | 49.6 x 26.9 x 58.7 in / 126 x 68.5 x 149.1 cm                                                                                                                             |
| Resistance         | Levels 1–40                                                                                                                                                               |
| Power Requirements | 110v / 60 Hz   220v / 50 Hz                                                                                                                                               |
| Plug Requirements  | NEMA / 5-15p*                                                                                                                                                             |
| Max User Weight    | 500 lbs / 227.3 kg                                                                                                                                                        |
| Readouts           | Heart Rate, Your Grid Wh, Target Grid Wh, Weight<br>Loss Zone, Time, Distance, Resistance, Calories,<br>Speed, RPM, Mets, Cal/Hour, Instant Watts to Grid                 |
| Workout Program    | Manual, Random, Interval, Plateau, Fat Burn,<br>Fit Test, Weight Loss, Cardio, Custom Heart Rate                                                                          |
| Features           | ECO-POWR™ integrated inverter Generate up to 250 Watt-hours Console toggles and fingertip controls for easy resistance adjustment Multi-point seat adjustment 3 speed fan |
| Optional Features  | SA WELL+™ Integration                                                                                                                                                     |