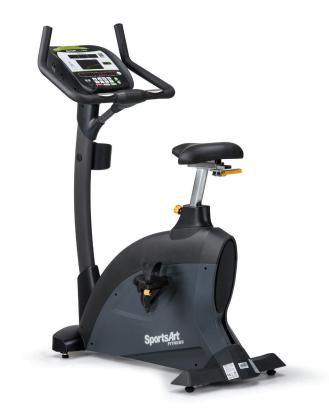

## G545U UPRIGHT CYCLE

SportsArt ECO-POWR™ cycles are part of our green technology product line with integrated micro-inverters and the first of its kind to harness the power of human energy and put it back into the grid. When plugged into a power outlet the human energy generated converts to utility-grade electricity, offsetting energy expenditure.

## **KEY FEATURES**

- ECO-POWR<sup>™</sup> integrated inverter
- Fore-mid-aft seat adjustment allows for optimal seat positioning
- Unique low profile shroud allows easy access
- Contact heart rate pads allow users to easily obtain heart rate information
- Oversized pedals feature quick strap adjustment for easy customization