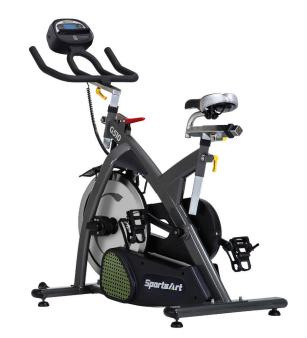

## G510 INDOOR CYCLE

SportsArt ECO-POWR™ cycles are part of our green technology product line with integrated micro-inverters and the first of its kind to harness the power of human energy and put it back into the grid. When plugged into a power outlet the human energy generated converts to utility-grade electricity, offsetting energy expenditure.

## **KEY FEATURES**

- ECO-POWR<sup>™</sup> integrated inverter
- Variable resistance with easy electronic display control and emergency stop for safety
- Whisper quiet poly-v belt offers smooth, consistent motion
- Universal 9/16 thread allows for use of aftermarket pedals
- Fore and aft adjustment on seat and handlebars