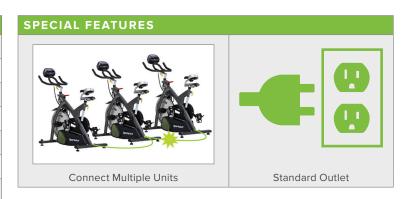

| TECHNICAL DETAILS  |                                                                                                                                                                                                                                                          |
|--------------------|----------------------------------------------------------------------------------------------------------------------------------------------------------------------------------------------------------------------------------------------------------|
| Unit Weight        | 141 lbs / 64 kg                                                                                                                                                                                                                                          |
| Dimensions (LxWxH) | 44.5 x 25.6 x 53.5 in / 113 x 65 x 136 cm                                                                                                                                                                                                                |
| Resistance         | 1-40                                                                                                                                                                                                                                                     |
| Flywheel Weight    | 44 lbs / 20 kg                                                                                                                                                                                                                                           |
| Drive Type         | Poly v-belt                                                                                                                                                                                                                                              |
| Max User Weight    | 350 lbs / 158 kg                                                                                                                                                                                                                                         |
| Power Requirements | 120V / 60Hz / Input: 20W / Output: Max 250W                                                                                                                                                                                                              |
| Plug Requirements  | NEMA / 5-15P                                                                                                                                                                                                                                             |
| Electrical         | Up to 6 units per 15A breaker                                                                                                                                                                                                                            |
| Readouts           | Time, Distance, Calories, Cadence, Human Watts,<br>Watts to Grid, Age, Weight, Pulse, Resistance                                                                                                                                                         |
| Features           | USB port for device charging (x2) Connect up to 6 units Heart rate monitor transmitter belt SA Well+™ workout tracking function Adjustable fore/aft seat Adjustable fore/aft handle adjustment Safety stop Universal seat post Multi-position handlebars |