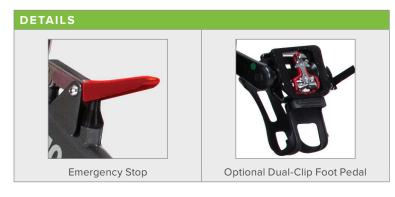

## **KEY FEATURES**

- ECO-POWR<sup>™</sup> integrated inverter
- Variable resistance with easy electronic display control and emergency stop for safety
- Whisper quiet poly-v belt offers smooth, consistent motion
- Universal 9/16 thread allows for use of aftermarket pedals
- Fore and aft adjustment on seat and handlebars

| TECHNICAL DETAILS  |                                                                                                                                                                                                                                                          |
|--------------------|----------------------------------------------------------------------------------------------------------------------------------------------------------------------------------------------------------------------------------------------------------|
| Unit Weight        | 141 lbs / 64 kg                                                                                                                                                                                                                                          |
| Dimensions (LxWxH) | 44.5 x 25.6 x 53.5 in / 113 x 65 x 136 cm                                                                                                                                                                                                                |
| Resistance         | 1-40                                                                                                                                                                                                                                                     |
| Flywheel Weight    | 44 lbs / 20 kg                                                                                                                                                                                                                                           |
| Drive Type         | Poly v-belt                                                                                                                                                                                                                                              |
| Max User Weight    | 350 lbs / 158 kg                                                                                                                                                                                                                                         |
| Power Requirements | 120V / 60Hz / Input: 20W / Output: Max 250W                                                                                                                                                                                                              |
| Plug Requirements  | NEMA / 5-15P                                                                                                                                                                                                                                             |
| Electrical         | Up to 6 units per 15A breaker                                                                                                                                                                                                                            |
| Readouts           | Time, Distance, Calories, Cadence, Human Watts,<br>Watts to Grid, Age, Weight, Pulse, Resistance                                                                                                                                                         |
| Features           | USB port for device charging (x2) Connect up to 6 units Heart rate monitor transmitter belt SA Well+™ workout tracking function Adjustable fore/aft seat Adjustable fore/aft handle adjustment Safety stop Universal seat post Multi-position handlebars |