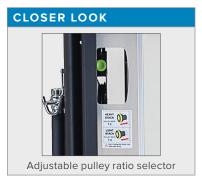

## **KEY FEATURES**

- Adjustable 2:1 and 4:1 pulley ratios. Easily switch the effective weight to expand training variability
- Dual weight stack
- 41 pulley positions offer more workout positions and versatility
- Integrated pull-up bar
- · Magnetized weight selector fork with retracting cord
- 7-piece accessory set included