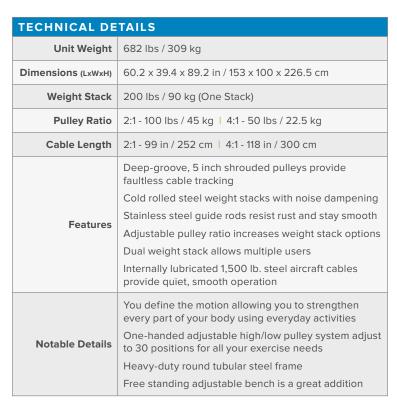

## DS972 FUNCTIONAL TRAINER

The SportsArt DS972 Dual Stack Functional Trainer offers a unique adjustable pulley ratio giving users more workout options and increases weight selection options.

## **KEY FEATURES**

- Adjustable 2:1 and 4:1 pulley ratios. Easily switch the effective weight to expand training variability
- Dual weight stack
- 41 pulley positions offer more workout positions and versatility
- Integrated pull-up bar
- · Magnetized weight selector fork with retracting cord
- 7-piece accessory set included