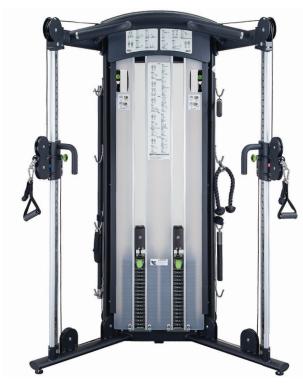

## DS972 FUNCTIONAL TRAINER

The SportsArt DS972 Dual Stack Functional Trainer offers a unique adjustable pulley ratio giving users more workout options and increases weight selection options.

## **KEY FEATURES**

- Adjustable 2:1 and 4:1 pulley ratios. Easily switch the effective weight to expand training variability
- Dual weight stack
- 41 pulley positions offer more workout positions and versatility
- Integrated pull-up bar
- · Magnetized weight selector fork with retracting cord
- 7-piece accessory set included