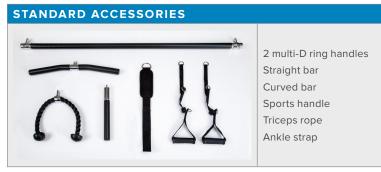

## **KEY FEATURES**

- Adjustable 2:1 and 4:1 pulley ratios. Easily switch the effective weight to expand training variability
- Dual weight stack
- 41 pulley positions offer more workout positions and versatility
- Integrated pull-up bar
- · Magnetized weight selector fork with retracting cord
- 7-piece accessory set included