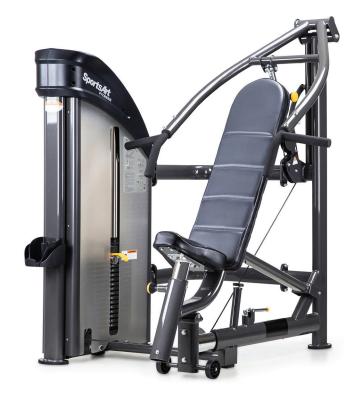

## DF208 MULTI PRESS

The SportsArt Dual Function Strength Series is uniquely engineered to offer training on multiple muscle groups per station without compromising range of motion or user experience, making them ideal for smaller spaces.

## **KEY FEATURES**

- · Multi-position grip for improved biomechanics
- Adjustable starting position targets different muscle groups
- Plate increments: 20 x 11 lbs (5 kg)
- Innovative slide-out seat offers multiple lifting positions

## **NOTABLE DETAILS**

Dual Function Series allows users to work at least 2 major muscle groups per machine maximizing both space and convenience

Back rest adjustment knob easily changes angle for shoulder press, incline chest press and chest press exercises