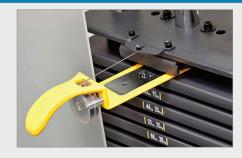

Stacks feature sound dampeners and magnetized selector fork for maximum stability