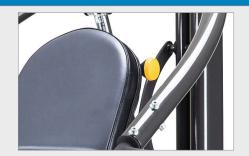

## **NOTABLE DETAILS**

Dual Function Series allows users to work at least 2 major muscle groups per machine maximizing both space and convenience

Back rest adjustment knob easily changes angle for shoulder press, incline chest press and chest press exercises