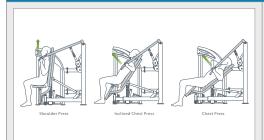

## **NOTABLE DETAILS**

Dual Function Series allows users to work at least 2 major muscle groups per machine maximizing both space and convenience

Back rest adjustment knob easily changes angle for shoulder press, incline chest press and chest press exercises