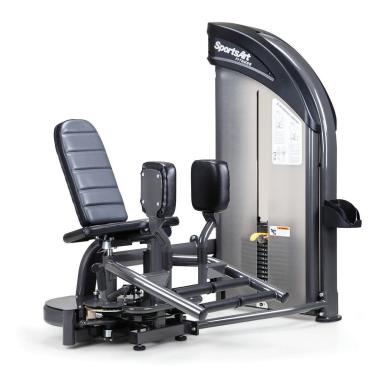

## DF202 ABDUCTOR/ADDUCTOR

The SportsArt Dual Function Strength Series is uniquely engineered to offer training on multiple muscle groups per station without compromising range of motion or user experience, making them ideal for smaller spaces.

## **KEY FEATURES**

- Direct drive system offers two opposing cams for less cable-slop and faster workout changeover
- Plate increments: 13 x 11 lbs (5 kg)
- · Convenient rotating thigh pads

| TECHNICAL DETAILS  |                                                                                                                                                                                                                                                           |
|--------------------|-----------------------------------------------------------------------------------------------------------------------------------------------------------------------------------------------------------------------------------------------------------|
| Unit Weight        | 390.5 lbs / 177.5 kg                                                                                                                                                                                                                                      |
| Dimensions (LxWxH) | 41.5 x 56.5 x 57 in / 1055 x 1434 x 1453 mm                                                                                                                                                                                                               |
| Weight Stack       | 143 lbs / 65 kg                                                                                                                                                                                                                                           |
| Max User Weight    | 500 lbs / 227 kg                                                                                                                                                                                                                                          |
| Starting Weight    | Abduction: 10 lbs / 4.5 kg<br>Adduction: 10 lbs / 4.5 kg                                                                                                                                                                                                  |
| Features           | 5 inch deep groove POM pulleys provide consistent cable tracking 14-gauge machine welded frame Stainless steel guide rods resist rust and maintain smooth operation Heavy-duty marine grade cushions Multiple adjustment points for maximum customization |