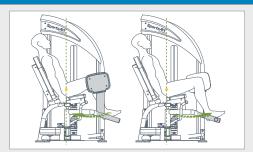

## NOTABLE DETAILS

Dual Function Series allows users to work at least 2 major muscle groups per machine maximizing both space and convenience

Stacks feature sound dampeners and magnetized selector fork for maximum stability