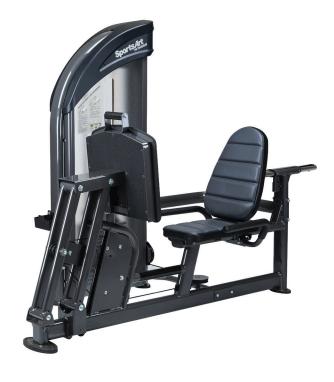

## DF201 LEG PRESS/CALF EXTENSION

The SportsArt Dual Function Strength Series is uniquely engineered to offer training on multiple muscle groups per station without compromising range of motion or user experience, making them ideal for smaller spaces.

## **KEY FEATURES**

- · Step-through design for safe and easy access
- 1:2 weight ratio means resistance feels twice as heavy as actual weight keep product weight to a minimum
- Plate increments: 8 x 11 lbs (5 kg);
  8 x 16.5 lbs (7.5 kg)
- Fully adjustable seat back to accommodate users of different heights