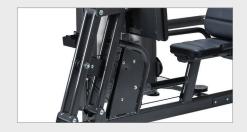

## **KEY FEATURES**

- · Step-through design for safe and easy access
- 1:2 weight ratio means resistance feels twice as heavy as actual weight keep product weight to a minimum
- Plate increments: 8 x 11 lbs (5 kg);
  8 x 16.5 lbs (7.5 kg)
- Fully adjustable seat back to accommodate users of different heights