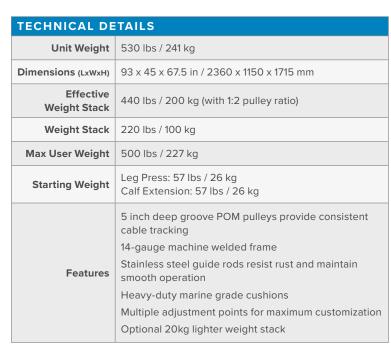

## DF201 LEG PRESS/CALF EXTENSION

The SportsArt Dual Function Strength Series is uniquely engineered to offer training on multiple muscle groups per station without compromising range of motion or user experience, making them ideal for smaller spaces.

## **KEY FEATURES**

- · Step-through design for safe and easy access
- 1:2 weight ratio means resistance feels twice as heavy as actual weight keep product weight to a minimum
- Plate increments: 8 x 11 lbs (5 kg);
  8 x 16.5 lbs (7.5 kg)
- Fully adjustable seat back to accommodate users of different heights

## **NOTABLE DETAILS**

Dual Function Series allows users to work at least 2 major muscle groups per machine maximizing both space and convenience

Unique 4-bar linkage system keeps the foot plate at a consistent angle for optimal lower body alignment and proper biomechanics

Stacks feature sound dampeners and magnetized selector fork for maximum stability