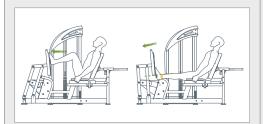

## **NOTABLE DETAILS**

Dual Function Series allows users to work at least 2 major muscle groups per machine maximizing both space and convenience

Unique 4-bar linkage system keeps the foot plate at a consistent angle for optimal lower body alignment and proper biomechanics