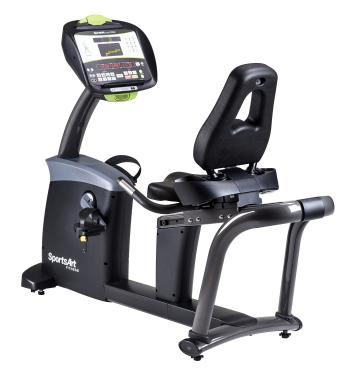

## C575R RECUMBENT CYCLE

SportsArt cycles are self-generating, no outside power source required. The contact heart rate is standard and a wireless Polar® HR receiver is built-in. Multiple language options are included (English, Spanish and French) and a 3-speed fan keeps users cool.

## **KEY FEATURES**

- ComfortDri™ vented padded seat back allows for airflow throughout the workout and is molded to provide ultimate support
- Convenient seat adjustment handles are easy to reach while exercising
- Adjustable seat back provides extra comfort for any exercise position
- Oversized pedals feature quick strap adjustment for easy customization
- · Unique step-through design allows easy access