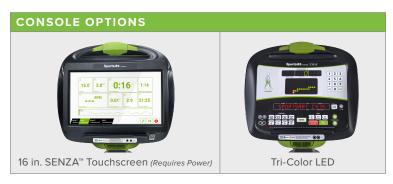

| TECHNICAL DETAILS  |                                                                                                                                                                                                 |  |
|--------------------|-------------------------------------------------------------------------------------------------------------------------------------------------------------------------------------------------|--|
| Unit Weight        | 232 lbs / 105 kg                                                                                                                                                                                |  |
| Dimensions (LxWxH) | 72.2 x 25.8 x 53.5 in / 183.5 x 65.5 x 136 cm                                                                                                                                                   |  |
| Resistance         | 40 Levels                                                                                                                                                                                       |  |
| Max User Weight    | 500 lbs / 226.8 kg                                                                                                                                                                              |  |
| Power Requirements | Self-powered                                                                                                                                                                                    |  |
| Plug Requirements  | N/A                                                                                                                                                                                             |  |
| Readouts           | Heart Rate, Cardio Zone, Weight Loss Zone,<br>ActivZone, Calories, Level, Time, Distance, RPM,<br>METs, Speed, Watts                                                                            |  |
| Workout Programs   | Manual, Random, Interval (1-1, 1-2, 2-2), Plateau,<br>Fatburn, Fit Test, HRC (WT Loss, Cardio,<br>Custom HR)                                                                                    |  |
| Features           | CSAFE port Headphone jack with built-in volume control (x2) USB port for device charging (x2) Cardio Advisor displays Integrated 3-speed fan Adjustable seat back Contact & wireless heart rate |  |
| Optional Features  | iPod & iPhone 30-pin connector<br>SA Well+™ workout tracking function<br>MYE 900Mhz semi-integrated receiver                                                                                    |  |