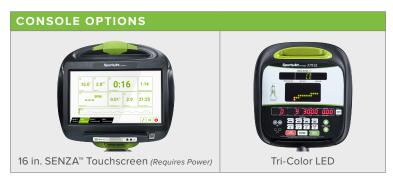

| TECHNICAL DETAILS  |                                                                                                                                                                          |  |
|--------------------|--------------------------------------------------------------------------------------------------------------------------------------------------------------------------|--|
| Unit Weight        | 172 lbs / 78 kg                                                                                                                                                          |  |
| Dimensions (LxWxH) | 66.5 x 26 x 50.4 in / 169 x 66 x 128 cm                                                                                                                                  |  |
| Resistance         | 40 Levels                                                                                                                                                                |  |
| Max User Weight    | 450 lbs / 205 kg                                                                                                                                                         |  |
| Power Requirements | Self-powered                                                                                                                                                             |  |
| Plug Requirements  | N/A                                                                                                                                                                      |  |
| Readouts           | Heart Rate, Cardio Zone, Weight Loss Zone,<br>ActivZone, Calories, Level, Time, Distance, RPM,<br>METs, Speed, Watts                                                     |  |
| Workout Programs   | Manual, Random, Interval (1-1, 1-2, 2-2), Plateau, Fatburn, Fit Test, HRC (WT Loss, Cardio, Custom HR)                                                                   |  |
| Features           | CSAFE port Headphone jack with built-in volume control (x2) USB port for device charging (x2) Cardio Advisor displays Adjustable seat back Contact & wireless heart rate |  |
| Optional Features  | iPod & iPhone 30-pin connector SA Well+™ workout tracking function MYE 900Mhz semi-integrated receiver                                                                   |  |