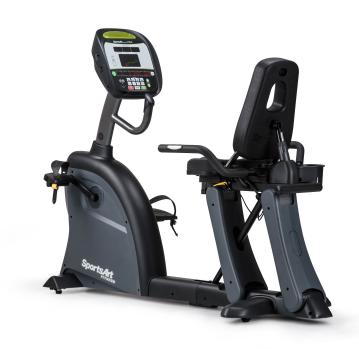

## C545R RECUMBENT CYCLE

SportsArt cycles are self-generating, no outside power source required. The contact heart rate is standard and a wireless Polar® HR receiver is built-in. Multiple language options are included (English, Spanish and French).

## **KEY FEATURES**

- ComfortDri<sup>™</sup> vented padded seat back allows for airflow throughout the workout and is molded to provide ultimate support
- Unique step-through design allows easy access
- Convenient seat adjustment handles are easy to reach while exercising
- Oversized pedals feature quick strap adjustment for easy customization