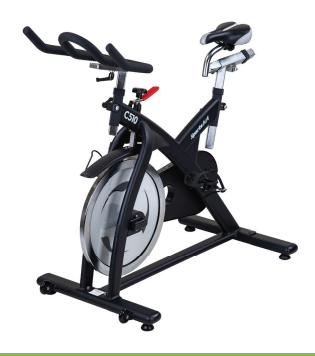

## C510 INDOOR CYCLE

SportsArt takes your indoor cycle class to a whole new level of energy and competition. With a precision machined flywheel, fully enclosed drive belt and extra wide base, the C510 offers an experience most users have never felt before. Combining ergonomic handlebars and user-focused feature adjustability, users can focus on their workout rather than their ride position.

## **KEY FEATURES**

- · Simple adjustment levers lock into place quickly
- Multi-position resistance with easy control knob and emergency stop for safety
- Whisper quiet poly-v belt offers smooth, consistent motion
- Universal 9/16ths thread allows for use of aftermarket pedals

| TECHNICAL DETAILS  |                                                                                                                                                                                                                                                       |
|--------------------|-------------------------------------------------------------------------------------------------------------------------------------------------------------------------------------------------------------------------------------------------------|
| Unit Weight        | 117 lbs / 53 kg                                                                                                                                                                                                                                       |
| Dimensions (LxWxH) | 41 x 25.4 x 48 in / 104 x 64.5 x 122 cm                                                                                                                                                                                                               |
| Flywheel Weight    | 44 lbs / 20 kg                                                                                                                                                                                                                                        |
| Drive Type         | Poly v-belt                                                                                                                                                                                                                                           |
| Max User Weight    | 350 lbs / 158 kg                                                                                                                                                                                                                                      |
| Power Requirements | Self-powered                                                                                                                                                                                                                                          |
| Plug Requirements  | N/A                                                                                                                                                                                                                                                   |
| Features           | Pedals have standard toe cage and strap with optional dual function clip Steel frame with transport wheels and 4 levelers Adjustable fore/aft seat Adjustable fore/aft handle adjustment Emergency stop Universal seat post Multi-position handlebars |