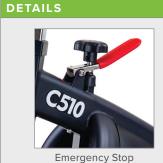

## **KEY FEATURES**

- · Simple adjustment levers lock into place quickly
- Multi-position resistance with easy control knob and emergency stop for safety
- Whisper quiet poly-v belt offers smooth, consistent motion
- Universal 9/16ths thread allows for use of aftermarket pedals

| TECHNICAL DETAILS  |                                                                                                                                                                                                                                                       |
|--------------------|-------------------------------------------------------------------------------------------------------------------------------------------------------------------------------------------------------------------------------------------------------|
| Unit Weight        | 117 lbs / 53 kg                                                                                                                                                                                                                                       |
| Dimensions (LxWxH) | 41 x 25.4 x 48 in / 104 x 64.5 x 122 cm                                                                                                                                                                                                               |
| Flywheel Weight    | 44 lbs / 20 kg                                                                                                                                                                                                                                        |
| Drive Type         | Poly v-belt                                                                                                                                                                                                                                           |
| Max User Weight    | 350 lbs / 158 kg                                                                                                                                                                                                                                      |
| Power Requirements | Self-powered                                                                                                                                                                                                                                          |
| Plug Requirements  | N/A                                                                                                                                                                                                                                                   |
| Features           | Pedals have standard toe cage and strap with optional dual function clip Steel frame with transport wheels and 4 levelers Adjustable fore/aft seat Adjustable fore/aft handle adjustment Emergency stop Universal seat post Multi-position handlebars |