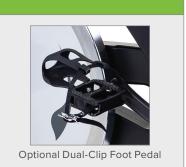

| TECHNICAL DETAILS  |                                                                                                                                                                                                                                                       |
|--------------------|-------------------------------------------------------------------------------------------------------------------------------------------------------------------------------------------------------------------------------------------------------|
| Unit Weight        | 117 lbs / 53 kg                                                                                                                                                                                                                                       |
| Dimensions (LxWxH) | 41 x 25.4 x 48 in / 104 x 64.5 x 122 cm                                                                                                                                                                                                               |
| Flywheel Weight    | 44 lbs / 20 kg                                                                                                                                                                                                                                        |
| Drive Type         | Poly v-belt                                                                                                                                                                                                                                           |
| Max User Weight    | 350 lbs / 158 kg                                                                                                                                                                                                                                      |
| Power Requirements | Self-powered                                                                                                                                                                                                                                          |
| Plug Requirements  | N/A                                                                                                                                                                                                                                                   |
| Features           | Pedals have standard toe cage and strap with optional dual function clip Steel frame with transport wheels and 4 levelers Adjustable fore/aft seat Adjustable fore/aft handle adjustment Emergency stop Universal seat post Multi-position handlebars |