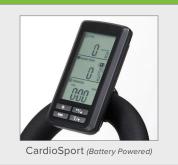

|
| Features           | Pedals have standard toe cage and strap with optional dual function clip Steel frame with transport wheels and 4 levelers Adjustable fore/aft seat Adjustable fore/aft handle adjustment Emergency stop Universal seat post Multi-position handlebars |

| WARRANTY*  |                                  |
|------------|----------------------------------|
| Туре       | Full Commercial - no usage limit |
| Frame      | 5 Years                          |
| Parts      | 3 Years                          |
| Wear Items | 1 Year                           |
| Labor      | 2 Years                          |







**CONSOLE OPTION**