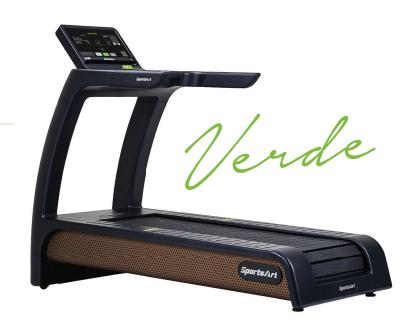

## N685 TREADMILL

The N685, non-motorized, completely self-powered treadmill from SportsArt boasts a sleek design that combines supremely low friction and flat-slat belt to create an approachable unit that feels remarkably natural and comfortable. Utilizing both mechanical and electrical braking systems the N685 allows walking, jogging, running, sprinting or sled pushing features that cater to a broad spectrum of users, from deconditioned to elite athletes.