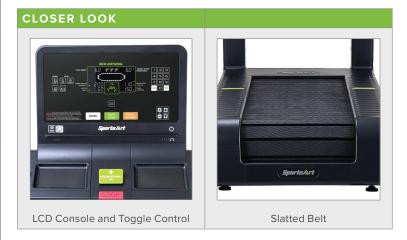

| TEQUINION DET      | ****                                                                                                                                                                                                                                                                                                 |  |
|--------------------|------------------------------------------------------------------------------------------------------------------------------------------------------------------------------------------------------------------------------------------------------------------------------------------------------|--|
| TECHNICAL DETAILS  |                                                                                                                                                                                                                                                                                                      |  |
| Unit Weight        | 567.6 lbs / 258 kg                                                                                                                                                                                                                                                                                   |  |
| Dimensions (LxWxH) | 84.1 x 35.6 x 65.2 in / 213.6 x 90.5 x 165.5 cm                                                                                                                                                                                                                                                      |  |
| Running Area (LxW) | 58 x 21 in / 147.32 x 53.34 cm                                                                                                                                                                                                                                                                       |  |
| Speed Range        | 2–10 mph / 3.2–16 kph                                                                                                                                                                                                                                                                                |  |
| Incline            | 4° fixed incline                                                                                                                                                                                                                                                                                     |  |
| Drive Motor        | N/A                                                                                                                                                                                                                                                                                                  |  |
| Power Requirements | N/A                                                                                                                                                                                                                                                                                                  |  |
| Max User Weight    | 330 lbs / 150 kg                                                                                                                                                                                                                                                                                     |  |
| Readouts           | Calories, Time, Distance, Cal/HR, Mets, Pace,<br>Human Watts, Heart Rate, Your Speed, Target<br>Speed, Resistance                                                                                                                                                                                    |  |
| Workout Mode       | Run/Push                                                                                                                                                                                                                                                                                             |  |
| Goals              | Time, Distance, Calories                                                                                                                                                                                                                                                                             |  |
| Features           | Slatted belt increases feel and comfort while exercising Elegant LCD display easily portrays key data readouts Accommodates walking, jogging, running, sprinting, and sled-pushing Sled-push mode with multiple levels of resistance Non-motorized Hybrid mechanical/electro-magnetic braking system |  |