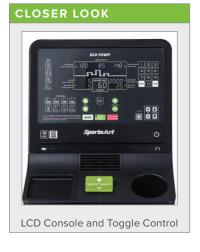

| TECHNICAL DETAILS  |                                                                                                                                                                                                  |
|--------------------|--------------------------------------------------------------------------------------------------------------------------------------------------------------------------------------------------|
| Unit Weight        | 407 lbs / 185 kg                                                                                                                                                                                 |
| Dimensions (LxWxH) | 87.5 x 26.4 x 69 in / 222.2 x 67 x 175.6 cm                                                                                                                                                      |
| Resistance         | Levels 1–40                                                                                                                                                                                      |
| Stride Length      | 17-29 in / 45-73 cm                                                                                                                                                                              |
| Power Requirements | 110v / 60 Hz   220v / 50 Hz                                                                                                                                                                      |
| Plug Requirements  | NEMA / 5-15p*                                                                                                                                                                                    |
| Max User Weight    | 500 lbs / 227.3 kg                                                                                                                                                                               |
| Readouts           | Heart Rate, Your Grid Wh, Target Grid Wh, Weight<br>Loss Zone, Cardio Zone, Time, Distance, Calories,<br>Resistance, Total Strides, Stride/Min, Stride Length,<br>Cal/Hour, Instant Watt to Grid |
| Workout Program    | Manual, Random, Interval, Plateau, Vari-Stride,<br>Fitness Test, Weight Loss, Cardio, Custom HR                                                                                                  |
| Features           | ECO-POWR™ integrated inverter Industry leading 17-29 in adjustable stride length MyFlex™ plus pedal cushioning system 3-Speed fan                                                                |
| Optional Features  | SA WELL+™ Integration                                                                                                                                                                            |