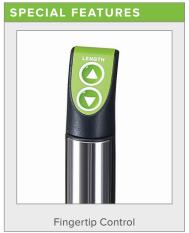

## **KEY FEATURES**

- Integrated ECO-POWR<sup>™</sup> technology converts human power into usable electricity
- Industry leading 17–29" adjustable stride length
- Fingertip controls for easy on-the-fly adjustments
- · Console toggle for quick resistance adjustment