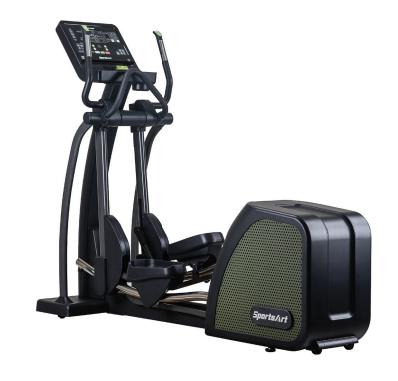

## G876 ELLIPTICAL

SportsArt ECO-POWR™ line is the embodiment of design, technology, sustainability, and cardiovascular excellence. The sleek angles and premium features combine with state of the art energy generating technology to produce the most engaging workout users can feel good about. The G876 Elliptical delivers a low-impact, high-efficiency workout with features like: adjustable 17-29" stride length, toggles and fingertip controls, 3 speed fan, and unique styling.