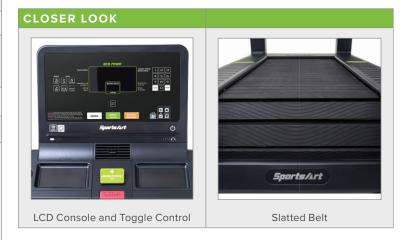

| TECHNICAL DETAILS  |                                                                                                                                                                                                                                                                                                                                         |  |
|--------------------|-----------------------------------------------------------------------------------------------------------------------------------------------------------------------------------------------------------------------------------------------------------------------------------------------------------------------------------------|--|
| Unit Weight        | 567.6 lbs / 258 kg                                                                                                                                                                                                                                                                                                                      |  |
| Dimensions (LxWxH) | 84.1 x 35.6 x 65.2 in / 213.6 x 90.5 x 165.5 cm                                                                                                                                                                                                                                                                                         |  |
| Running Area (LxW) | 58 x 21 in / 147.32 x 53.34 cm                                                                                                                                                                                                                                                                                                          |  |
| Speed Range        | 2–10 mph / 3.2–16 kph                                                                                                                                                                                                                                                                                                                   |  |
| Incline            | 4° fixed incline                                                                                                                                                                                                                                                                                                                        |  |
| Drive Motor        | N/A                                                                                                                                                                                                                                                                                                                                     |  |
| Power Requirements | 120v / 60Hz / Input: 35 / Output: Max 200w                                                                                                                                                                                                                                                                                              |  |
| Max User Weight    | 330 lbs / 150 kg                                                                                                                                                                                                                                                                                                                        |  |
| Readouts           | Calories, Time, Distance, Cal/HR, Mets, Pace,<br>Human Watts, Heart Rate, Your Speed, Target<br>Speed, Resistance, Instant Watt To Grid                                                                                                                                                                                                 |  |
| Workout Mode       | Run/Push                                                                                                                                                                                                                                                                                                                                |  |
| Goals              | Time, Distance, Calories, Watt-Hour To Grid                                                                                                                                                                                                                                                                                             |  |
| Features           | Slatted belt increases feel and comfort while exercising Elegant LCD display easily portrays key data readouts Accommodates walking, jogging, running, sprinting, and sled-pushing Sled-push mode with multiple levels of resistance Non-motorized 3-speed fan Watt-hour to grid goal Hybrid mechanical/electro-magnetic braking system |  |