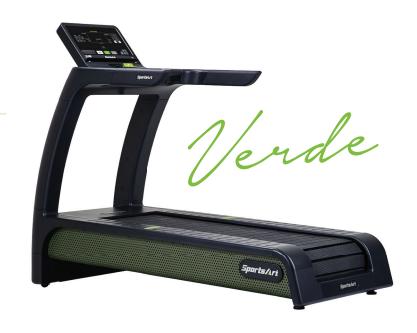

## G690 TREADMILL

Verde is the industry's first treadmill capable of harnessing human power and converting it to utility grade electricity. The sleek, non-motorized design combines supremely low friction and flat-slat belt to create an approachable unit that feels remarkably natural and comfortable. Utilizing both mechanical and electrical braking systems the Verde allows walking, jogging, running, sprinting or sled pushing features that cater to a broad spectrum of users, from deconditioned to elite athletes and is capable of capturing up to 200 Watts/hour of energy.