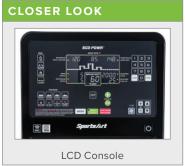

Console toggles and fingertip controls for easy

resistance adjustment

SA WELL+™ Integration

3-speed fan

Seat and backrest adjustment

**Features** 

**Optional Features**