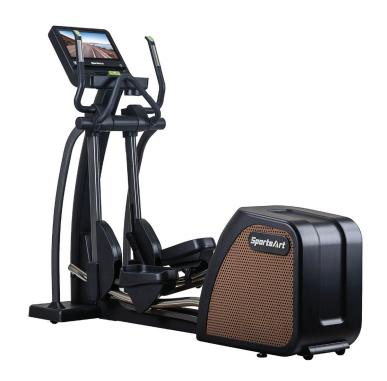

## E876 ELLIPTICAL

The SENZA™ line encompasses our top tier cardio products, integrated with premium technology and entertainment options that actively engages users by providing an intuitive workout experience that allows them to consume their entertainment, their way. The E876 Elliptical delivers a low impact, highly effective workout with features like: adjustable 17-29" stride length, toggles and fingertip controls, 3-speed fan and 16-inch SENZA™ display.

## **KEY FEATURES**

- 16-inch SENZA™ Touchscreen
- AnyCast screen mirroring technology
- Industry leading 17–29 inch adjustable stride length
- · Fingertip controls
- Resistance toggle control

| WARRANTY*                             |                                  |
|---------------------------------------|----------------------------------|
| Туре                                  | Full Commercial - no usage limit |
| Frame                                 | Lifetime**                       |
| Parts                                 | 5 Years                          |
| Wear Items                            | 5 Years                          |
| Labor                                 | 3 Years                          |
| High Wear Items                       | 90 days, no labor                |
| <b>SENZA</b> <sup>™</sup> Touchscreen | 2 Years                          |